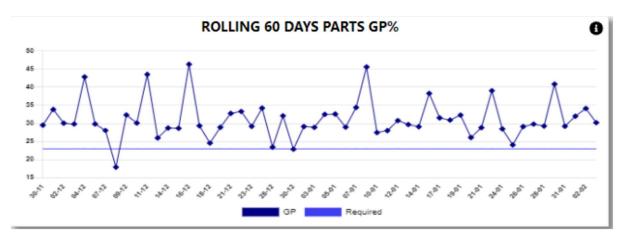

#### 3. Rolling 12 Month Parts GP.

The system will calculate the parts GP% for the previous 12 Months.