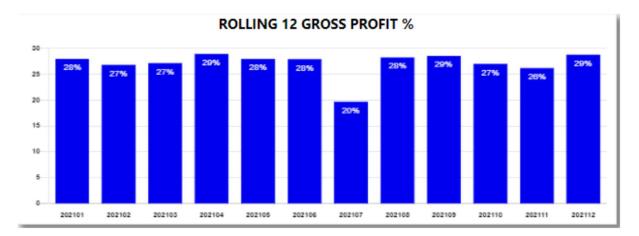

#### 4. Rolling 60 days Invoices.

The system will calculate the number of invoices and credit notes for the previous 60 days.