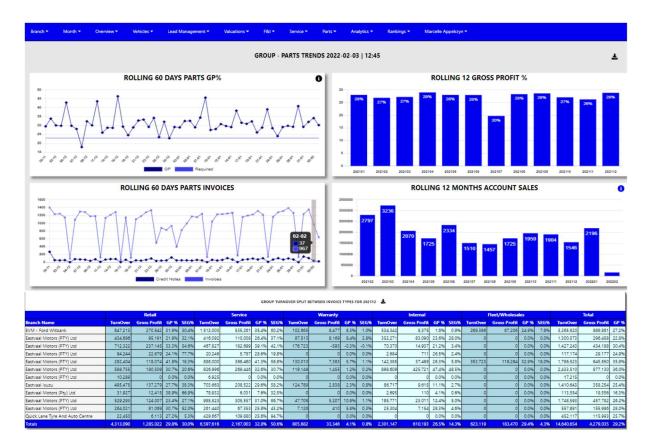

# 2. Rolling 60 days Parts GP.

The system will calculate parts GP% with benchmark of 23% for the previous 60 days.